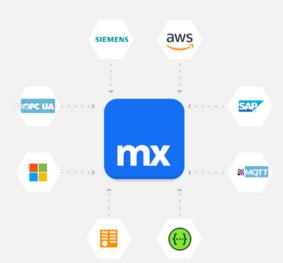

# INTEGRATION POSSIBILITIES WITH MENDIX CONNECT

#### SEAMLESS INTEGRATION

Ability to integrate with various data sources and IoT devices, consolidating information for real-time insights into manufacturing operations.

#### **REAL-TIME DATA INTEGRATION**

Unlock and integrate real-time data from PLC, IoT devices, OPC-UA, and MQTT Broker.