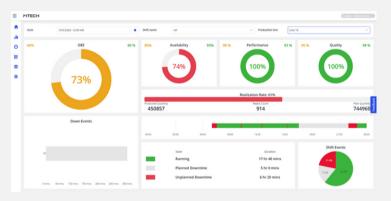

Figure 1: Activa™ OEE makes it easy for Plant opeartional staff to track and monitor production performance

Figure 2. Activa™ OEE provides shift planning functionality to accurately plan shifts and calculate planned productime time